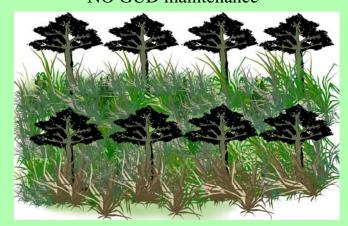

## **Brushing**

Outgrower hem needim for outim every rope, grass and somefala nogood trees lo inside plantation blo oloketa every time. This wan hemi helpem tree for grow straight and quick time.

NO GUD maintenance