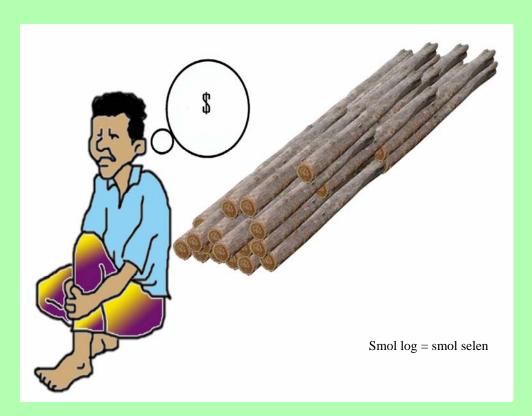

Suppose olgeta completim every type bilong maintenance, bai otta garrem big log for sellim.

# **Thinning**

Thinning makim tree blo u for garrem big size and big value. Suppose u no thinnim plantation blo u, bai u garrem smol tree and smol value.

Before thinning

After thinning

Thisfala smol log u outim from thinning hem good for buildim kitchen, house, firewood or fence.