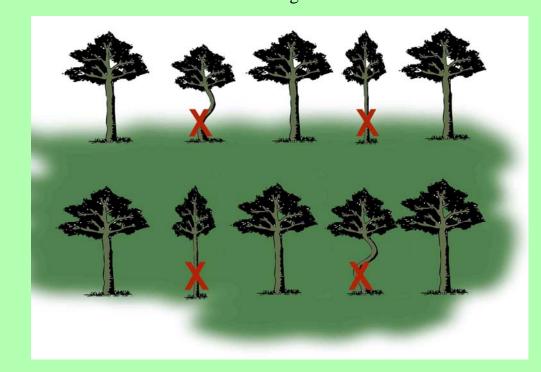

# **Thinning**

Thinning makim tree blo u for garrem big size and big value. Suppose u no thinnim plantation blo u, bai u garrem smol tree and smol value.

Before thinning

After thinning

Thisfala smol log u outim from thinning hem good for buildim kitchen, house, firewood or fence.

Log blo plantation wea u no doim thinning long hem

Log blo plantation wea u doim good thinning long hem

Go lookim Forest Extension Officer blo u for askim advice and borrowim tools. FEO blo u bai hem helpem u for doim thinning lo right time and helpem u for selectim no good tree for outim.