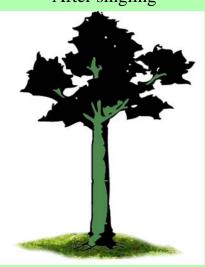

### **Singling**

Every tree hem needim for growim wanfala stem nomoa. This wan allowim tree for grow straight and quicktime. If tree hem garrem more than wanfala stem, need for outim somefall no gud stem.

Before singling

After singling