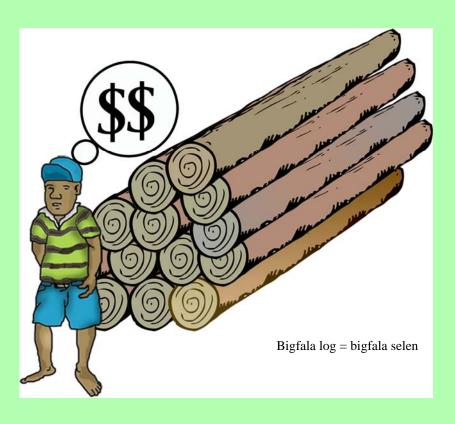

Suppose olgeta completim every type bilong maintenance, bai otta garrem big log for sellim.

# **Thinning**

Thinning makim tree blo u for garrem big size and big value. Suppose u no thinnim plantation blo u, bai u garrem smol tree and smol value.

Before thinning

After thinning

Thisfala smol log u outim from thinning hem good for buildim kitchen, house, firewood or fence.