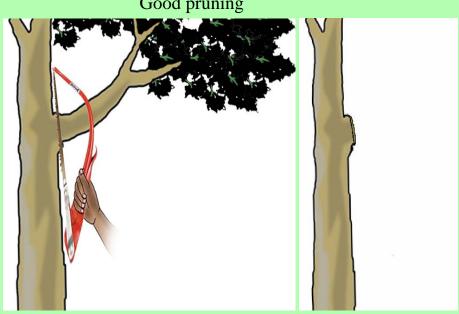

#### **Pruning**

Pruning hem helpem for makim timber blo u for grow strong, look nice and increasim value. Otta need for cuttim branch close up lo stem like thisfala picture hem show.

Go lukim FEO blo u for askim advice and borrowim tools.

No good pruning

Good pruning