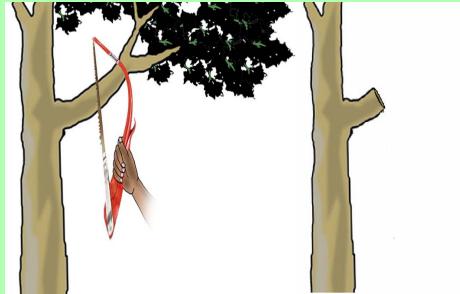

#### **Pruning**

Pruning hem helpem for makim timber blo u for grow strong, look nice and increasim value. Otta need for cuttim branch close up lo stem like thisfala picture hem show.

Go lukim FEO blo u for askim advice and borrowim tools.

No good pruning

Good pruning