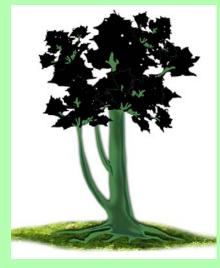

### **Singling**

Every tree hem needim for growim wanfala stem nomoa. This wan allowim tree for grow straight and quicktime. If tree hem garrem more than wanfala stem, need for outim somefall no gud stem.

Before singling

After singling