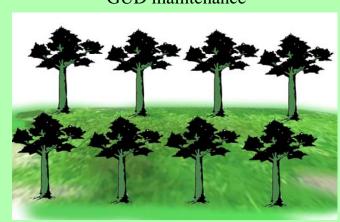

# Plantation Maintenance. Hemi Barava Important For Growim Big Log

Plantation blo olgeta needim fourfala type bilong maintenance;

- 1. Brushing and removim vine;
- 2. Singling trees;

- 3. Pruning;
- 4. Thinning.

Suppose olgeta completim every type bilong maintenance, bai otta garrem big log for sellim.

## **Brushing**

Outgrower hem needim for outim every rope, grass and somefala nogood trees lo inside plantation blo oloketa every time. This wan hemi helpem tree for grow straight and quick time.

NO GUD maintenance



GUD maintenance



### **Singling**

Every tree hem needim for growim wanfala stem nomoa. This wan allowim tree for grow straight and quicktime. If tree hem garrem more than wanfala stem, need for outim somefall no gud stem.

Before singling



After singling



#### **Pruning**

Pruning hem helpem for makim timber blo u for grow strong, look nice and increasim value. Otta need for cuttim branch close up lo stem like thisfala picture hem show.

Go lukim FEO blo u for askim advice and borrowim tools.

No good pruning



Good pruning



# Plantation Maintenance. Hemi Barava Important For Growim Big Log

# **Thinning**

Thinning makim tree blo u for garrem big size and big value. Suppose u no thinnim plantation blo u, bai u garrem smol tree and smol value.

Before thinning



After thinning



Thisfala smol l