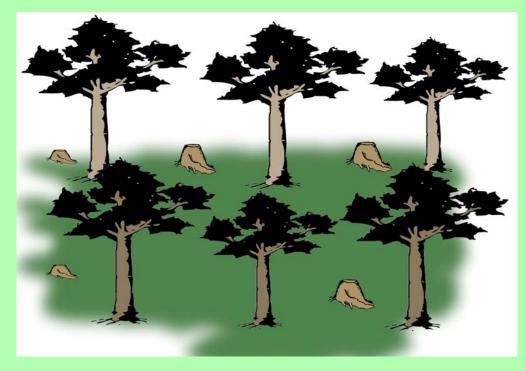

# **Thinning**

Thinning makim tree blo u for garrem big size and big value. Suppose u no thinnim plantation blo u, bai u garrem smol tree and smol value.

Before thinning

After thinning

Thisfala smol log u outim from thinning hem good for buildim kitchen, house, firewood or fence.

Log blo plantation wea u no doim thinning long hem

Log blo plantation wea u doim good thinning long hem

Go lookim Forest Extension Officer blo u for askim advice and borrowim tools. FEO blo u bai hem helpem u for doim thinning lo right time and helpem u for selectim no good tree for outim.